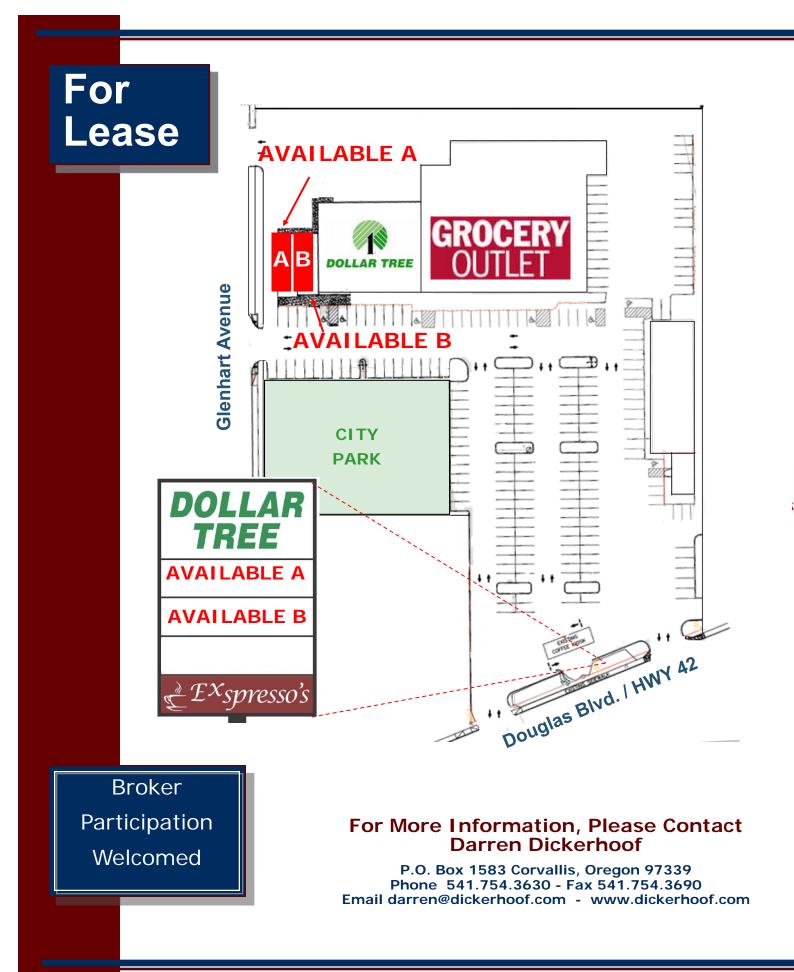

## DICKERHOOF PROPERTIES

127 & 157 Douglas Blvd., Winston, Oregon

- Space A: 1,424 SF at \$1.50/SF plus NNN Endcap with drive thru.
- Space B: 1,036 SF at \$1.50/SF plus NNN
- Tenants: Grocery Outlet, Dollar Tree, Fox Den, Cricket Wireless, A Cut Above Salon, Expresso's Coffee, Christi's Bookkeeping, Infinite Treasures.

## For More Information, Please Contact Darren Dickerhoof

P.O. Box 1583 Corvallis, Oregon 97339 Phone 541.754.3630 - Fax 541.754.3690 Email darren@dickerhoof.com - www.dickerhoof.com

This information has been furnished from sources we deem reliable, but for which we assume no liability. This is an exclusive listing. The information contained herein is given in confidence with the understanding that all negotiations pertaining to this property be handled through Dickerhoof Properties. All measurements are approximate.