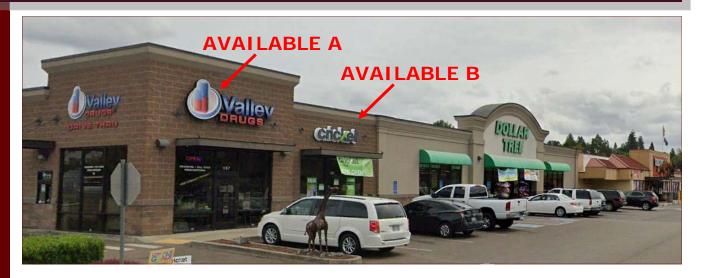

## DICKERHOOF PROPERTIES

127 & 157 Douglas Blvd., Winston, Oregon

- Space A: 1,424 SF at \$1.50/SF plus NNN Endcap with drive thru.
- Space B: 1,036 SF at \$1.50/SF plus NNN
- Tenants: Grocery Outlet, Dollar Tree, Fox Den, Cricket Wireless, A Cut Above Salon, Expresso's Coffee, Christi's Bookkeeping, Infinite Treasures.