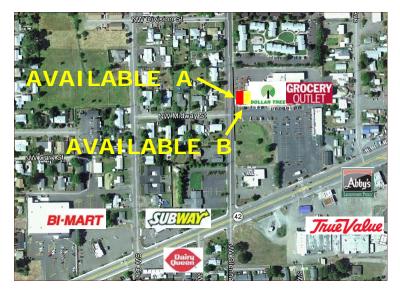

## DICKERHOOF PROPERTIES

127 & 157 Douglas Blvd., Winston, Oregon

- Space A: 1,424 SF at \$1.50/SF plus NNN Endcap with drive thru.
- Space B: 1,036 SF at \$1.50/SF plus NNN
- Tenants: Grocery Outlet, Dollar Tree, Fox Den, Cricket Wireless, A Cut Above Salon, Expresso's Coffee, Christi's Bookkeeping, Infinite Treasures.